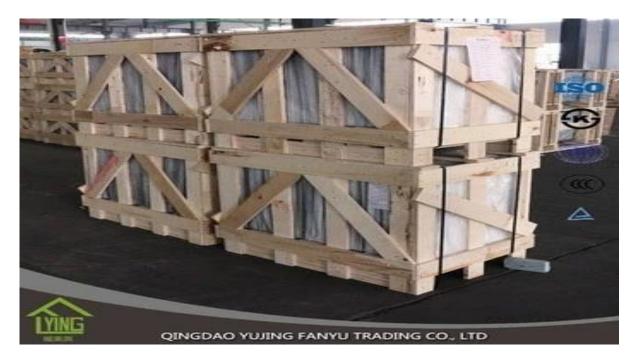

## China factory wholesale mirror decorative

| Thickness   | 3 mm, 4 mm, 5 mm, 6 mm, 8 mm, 10 mm              |
|-------------|--------------------------------------------------|
| Size        | 1220x1830mm, 1524x2134mm, 1830x2440mm            |
| Form        | Flat, round, oval, etc.                          |
| Color       | Clear, ultra lights, etc.                        |
| Application | Makeup mirror, mirror on the wall.               |
| Packaging   | Wooden chests, waterproof paper and iron straps. |
| Delivery    | 30 days within the receipt.                      |

## **Packaging** :

Wooden chests, waterproof paper and iron straps.

**Delivery** : 30 days within the receipt.