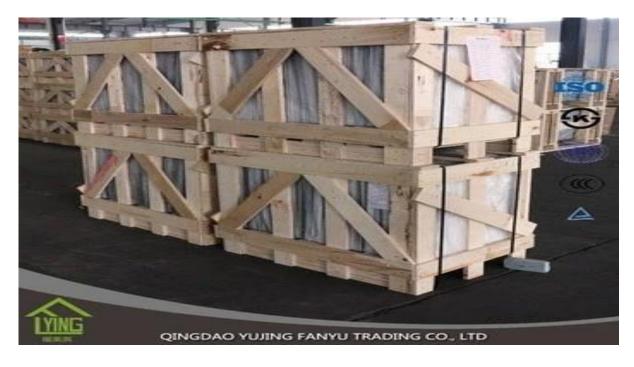

## China manufacturer laminated glass wholesale

| Thickness   | 6.38mm, 8.38mm, 10.38mm, 12.38mm, 8.76mm, 10.76mm, 12.76mm      |
|-------------|-----------------------------------------------------------------|
| Size        | 1830x2440mm, 2134x3300mm.                                       |
| Form        | Flat, round, oval, etc.                                         |
| Color       | Clear, ultra light, etc.                                        |
| Application | windows, curtain wall, skylight, sky bridge, furniture, kitchen |
| Packaging   | Wooden crates, waterproof paper and iron straps.                |
| Delivery    | within 30 days after confirm the order.                         |





### **Packaging** :

Wooden crates, waterproof paper and iron straps.



## **Delivery** :

within 30 days after confirm the order.

### Contact us :

# Contacts: Ms.Daisy Zhang sales Qingdao Yujing Fanyu Trading Co., Ltd.