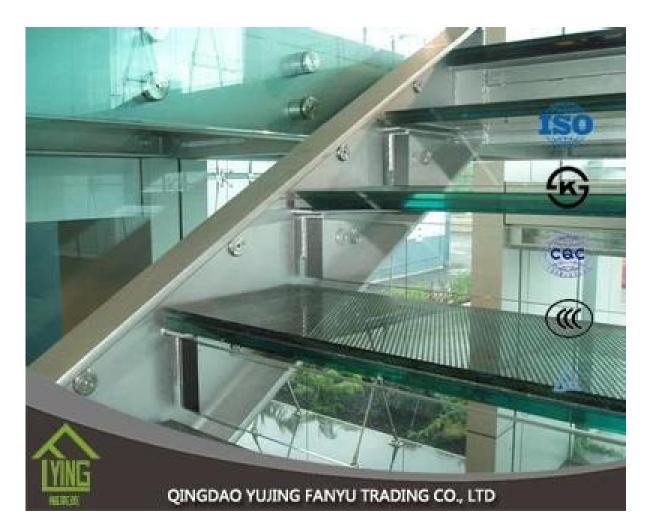

## China manufacturer laminated glass wholesale

| Thickness   | 6.38mm, 8.38mm, 10.38mm, 12.38mm, 8.76mm, 10.76mm, 12.76mm      |
|-------------|-----------------------------------------------------------------|
| Size        | 1830x2440mm, 2134x3300mm.                                       |
| Form        | Flat, round, oval, etc.                                         |
| Color       | Clear, ultra light, etc.                                        |
| Application | windows, curtain wall, skylight, sky bridge, furniture, kitchen |
| Packaging   | Wooden crates, waterproof paper and iron straps.                |
| Delivery    | within 30 days after confirm the order.                         |