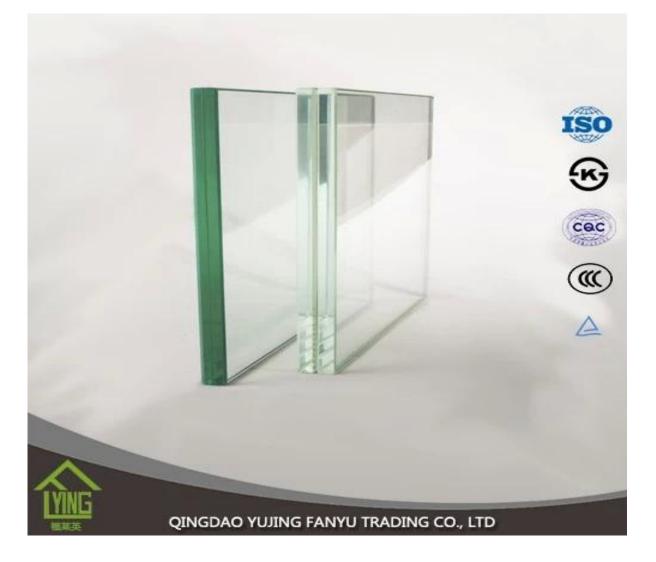

## China manufacturer laminated glass wholesale

| Thickness   | 6.38mm, 8.38mm, 10.38mm, 12.38mm, 8.76mm, 10.76mm, 12.76mm      |
|-------------|-----------------------------------------------------------------|
| Size        | 1830x2440mm, 2134x3300mm.                                       |
| Form        | Flat, round, oval, etc.                                         |
| Color       | Clear, ultra light, etc.                                        |
| Application | windows, curtain wall, skylight, sky bridge, furniture, kitchen |
| Packaging   | Wooden crates, waterproof paper and iron straps.                |
| Delivery    | within 30 days after confirm the order.                         |