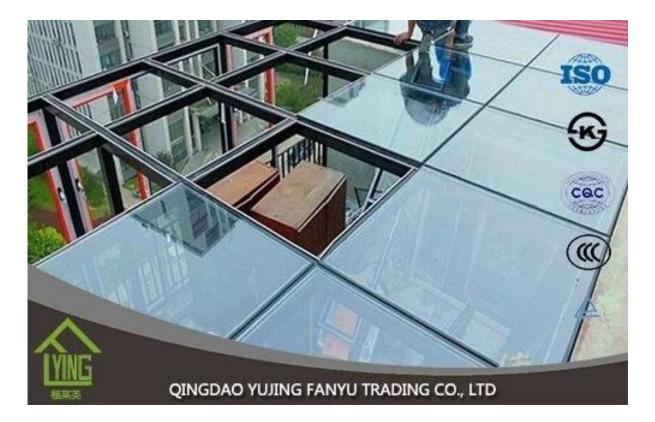

# China suppiler direct sale 8mm dark blue reflective glass building materials

| Thickness   | 4mm, 5mm, 6mm, 8mm, 10mm, 12mm                   |
|-------------|--------------------------------------------------|
| Size        | 1830x2440mm, 2134x3300mm.                        |
| Form        | Flat, round, oval, etc.                          |
| Color       | Clear, ultra light, etc.                         |
| Application | windows, building, etc.                          |
| Packaging   | Wooden crates, waterproof paper and iron straps. |
| Delivery    | within 30 days after confirm the order.          |