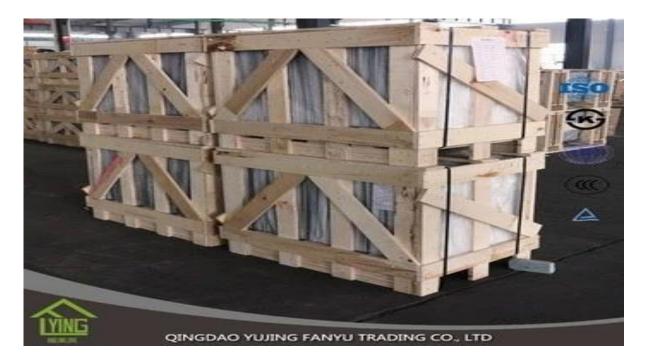

# China suppiler direct sale 8mm dark blue reflective glass building materials

| Thickness   | 4mm, 5mm, 6mm, 8mm, 10mm, 12mm                   |
|-------------|--------------------------------------------------|
| Size        | 1830x2440mm, 2134x3300mm.                        |
| Form        | Flat, round, oval, etc.                          |
| Color       | Clear, ultra light, etc.                         |
| Application | windows, building, etc.                          |
| Packaging   | Wooden crates, waterproof paper and iron straps. |
| Delivery    | within 30 days after confirm the order.          |





#### **Packaging**:

Wooden crates, waterproof paper and iron straps.



### **Delivery**:

within 30 days after confirm the order.

#### Contact us:

## Contacts: Ms.Daisy Zhang sales Qingdao Yujing Fanyu Trading Co., Ltd.