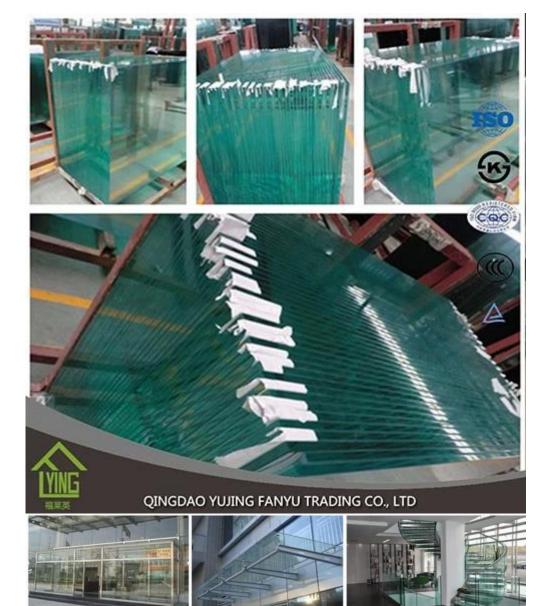

Tempered

glass (toughened glass) 4-5 times stronger than annealed glass of equal thickness. Yujing tempered glass is a kind of safety glass that is very popular in building,decoration and automobile field.All work done on glass(beveling, cutting,bending,etc)must be done before tempering

## QINGDAO YUJING FANYU TRADING CO., LTD

| Product      | Tempered Glass                                                            |  |
|--------------|---------------------------------------------------------------------------|--|
| Thickness    | 3mm, 4mm, 5mm, 6mm, 8mm, 10mm, 12mm                                       |  |
| Shape        | Round, oval, square, rectangular, etc.                                    |  |
| Color        | Clear, grey, bronze, etc.                                                 |  |
| Size         | Min. size: 200 x 400mm, max size: 2400 x 7000mm or customized             |  |
| OEM service  | Available in shape, size,color, etc.                                      |  |
| Application  | Building, furniture, frame-less door, shower enclosures, table tops, etc. |  |
| Payment Term | тлт, L/C, etc.                                                            |  |
| Certificates | CCC, etc.                                                                 |  |