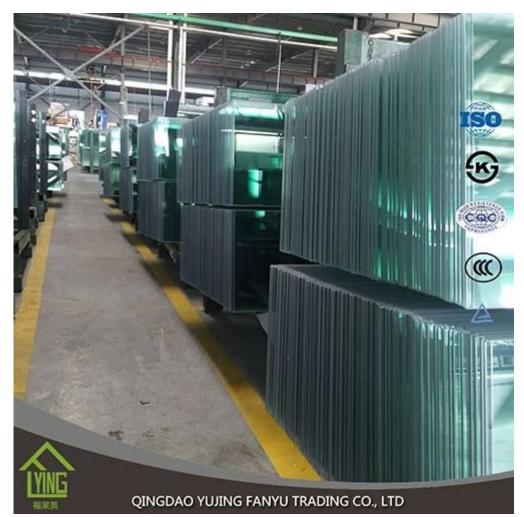

Tempered

glass (toughened glass) 4-5 times stronger than annealed glass of equal thickness. Yujing tempered glass is a kind of safety glass that is very popular in building,decoration and automobile field.All work done on glass(beveling, cutting,bending,etc)must be done before tempering

## QINGDAO YUJING FANYU TRADING CO., LTD

| Product      | Tempered Glass                                                            |  |
|--------------|---------------------------------------------------------------------------|--|
| Thickness    | 3mm, 4mm, 5mm, 6mm, 8mm, 10mm, 12mm                                       |  |
| Shape        | Round, oval, square, rectangular, etc.                                    |  |
| Color        | Clear, grey, bronze, etc.                                                 |  |
| Size         | Min. size: 200 x 400mm, max size: 2400 x 7000mm or customized             |  |
| OEM service  | Available in shape, size,color, etc.                                      |  |
| Application  | Building, furniture, frame-less door, shower enclosures, table tops, etc. |  |
| Payment Term | тлт, L/C, etc.                                                            |  |
| Certificates | CCC, etc.                                                                 |  |