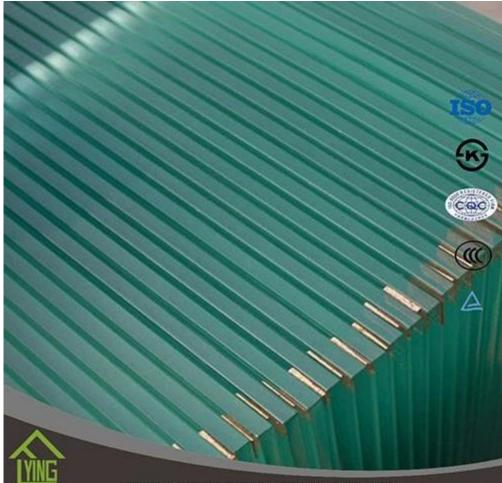

Tempered

glass (toughened glass) 4-5 times stronger than annealed glass of equal thickness. Yujing tempered glass is a kind of safety glass that is very popular in building,decoration and automobile field.All work done on glass(beveling, cutting,bending,etc)must be done before tempering

## QINGDAO YUJING FANYU TRADING CO., LTD

| Product      | Tempered Glass                                                            |  |
|--------------|---------------------------------------------------------------------------|--|
| Thickness    | 3mm, 4mm, 5mm, 6mm, 8mm, 10mm, 12mm                                       |  |
| Shape        | Round, oval, square, rectangular, etc.                                    |  |
| Color        | Clear, grey, bronze, etc.                                                 |  |
| Size         | Min. size: 200 x 400mm, max size: 2400 x 7000mm or customized             |  |
| OEM service  | Available in shape, size,color, etc.                                      |  |
| Application  | Building, furniture, frame-less door, shower enclosures, table tops, etc. |  |
| Payment Term | тлт, L/C, etc.                                                            |  |
| Certificates | CCC, etc.                                                                 |  |