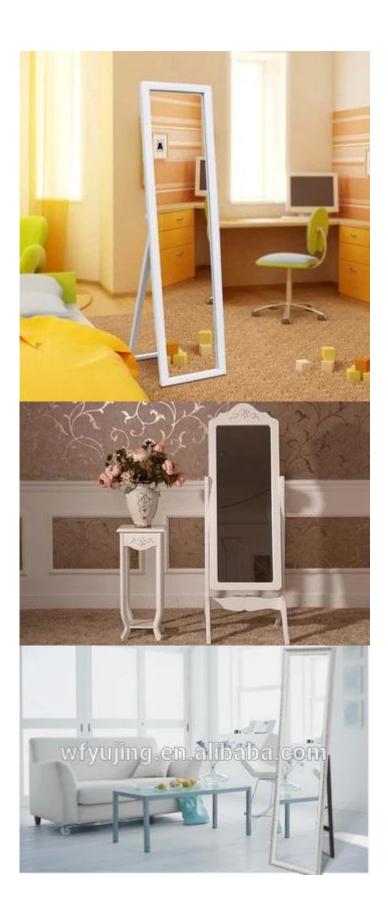

## 1 a clear and accurate picture

With a double coating coating add a sense of depth in every room.

Support for 3, acid and moisture-resistant coatings

- 4, float glass and high quality modern mirror device to produce competitive prices for high-quality mirror joins.
- 5, Miller can be specified in standard sizes. Or you can cut and chamfering of customer needs.

Our services:

Ten years of glass and mirror manufacturing and exports over □shimasu. Worldwide export of ce and iso certificates and quality glass.

With the destruction of a powerful wood unique design solves problems.