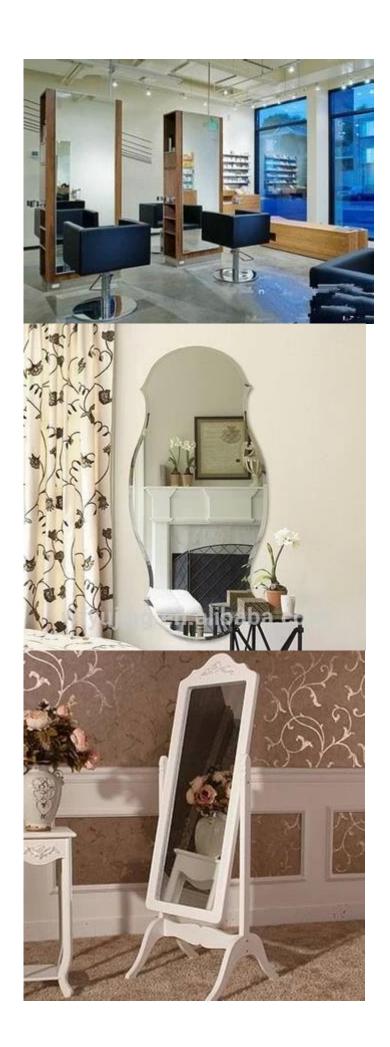

## 1 a clear and accurate picture

With a double coating coating add a sense of depth in every room.

Support for 3, acid and moisture-resistant coatings

- 4, float glass and high quality modern mirror device to produce competitive prices for high-quality mirror joins.
- 5, Miller can be specified in standard sizes. Or you can cut and chamfering of customer needs.

Our services:

Ten years of glass and mirror manufacturing and exports over □shimasu. Worldwide export of ce and iso certificates and quality glass.

With the destruction of a powerful wood unique design solves problems.